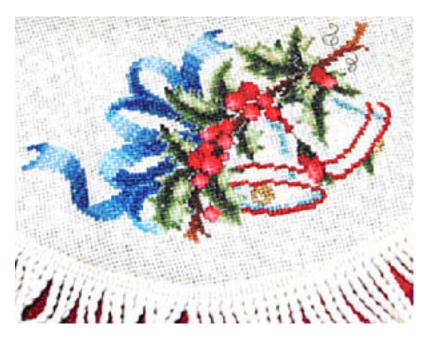

## Jingle Bell Mini Tree Skirt

Designed by: Pam Kellogg Skill Level: Intermediate

Here's a fun holiday decoration you can make to bring sparkling charm to your home this season. The pre-finished tree skirt makes it easy.

## Instructions:

1. Center and stitch design using three strands floss or two strands medium braid for cross stitch, and one strand floss or one strand medium braid for backstitch. Begin stitching bottom of design 1 inch up from edge of tree skirt.