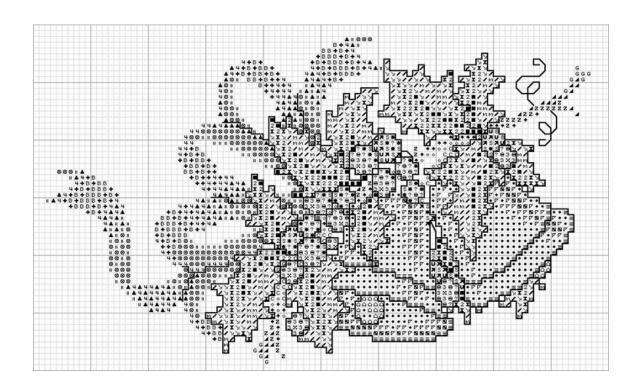

## Instructions:

1. Center and stitch design using three strands floss or two strands medium braid for cross stitch, and one strand floss or one strand medium braid for backstitch. Begin stitching bottom of design 1 inch up from edge of tree skirt.

- 304 Medium Christmas Red DMC Embroidery Floss
- 8 321 Christmas Red DMC Embroidery Floss
- 2 433 Medium Brown DMC Embroidery Floss
- ▲ 434 Light Brown DMC Embroidery Floss
- G 435 Very Light Brown DMC Embroidery Floss
- 498 Dark Christmas Red DMC Embroidery Floss
- II 517 Medium Wedgewood DMC Embroidery Floss
- 4 518 Light Wedgewood DMC Embroidery Floss
- + 519 Sky Blue DMC Embroidery Floss
- 666 Christmas Red DMC Embroidery Floss
- m 772 Very Light Yellow Green DMC Embroidery Floss
- 801 Dark Coffee Brown DMC Embroidery Floss
- 8 816 Garnet DMC Embroidery Floss
- 895 Hunter Green DMC Embroidery Floss
- 898 Very Dark Coffee Brown DMC Embroidery Floss
- c 938 Ultra Dark Coffee Brown DMC Embroidery Floss
- 2 3345 Dark Hunter Green DMC Embroidery Floss
- X 3346 Hunter Green DMC Embroidery Floss
- 3347 Medium Yellow Green DMC Embroidery Floss
- 3348 Light Yellow Green DMC Embroidery Floss
- 3705 Dark Melon DMC Embroidery Floss
- 3 3706 Medium Melon DMC Embroidery Floss
- X 3708 Light Melon DMC Embroidery Floss
- ▲ 3760 Wedgewood DMC Embroidery Floss
- B 3761 Light Sky Blue DMC Embroidery Floss
- ? 3801 Light Christmas Red DMC Embroidery Floss
- 3842 Dark Wedgewood DMC Embroidery Floss
- ≡ 003 Red Kreinik #16 Braid
- 014 Sky Blue Kreinik #16 Braid
- 032 Pearl Kreinik #16 Braid
- △ 202HL Aztec Gold Kreinik #16 Braid
- 7 1432 Blue Ice Kreinik #16 Braid
- 814 Dark Garnet DMC Embroidery Floss
- 938 Ultra Dark Coffee Brown DMC Embroidery Floss
- 3842 Dark Wedgewood DMC Embroidery Floss
- / 003 Red Kreinik #16 Braid
- / 032 Pearl Kreinik #16 Braid
- 202HL Aztec Gold Kreinik #16 Braid